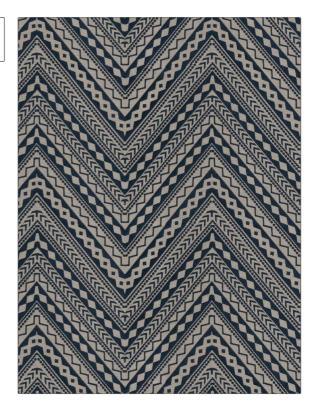

**PATTERN** Aza **Blue Tan** COLOR BRAND APPLICATION S. Harris Fabric USES CATEGORIES Bedding, Drapery Crewels / Embroideries, Linen COLORS воок Geotrybal Blue, Navy, Taupe / Tan DESIGN TYPES SCALE Embroidery, Global / Medium

| WIDTH                | VERTICAL REPEAT     | HORIZONTAL REPEAT   | CONTENT                                                    |
|----------------------|---------------------|---------------------|------------------------------------------------------------|
| 53.00 in (134.62 cm) | 15.00 in (38.10 cm) | 16.50 in (41.91 cm) | Embroidery: 70% Linen,<br>30% Viscose, Base: 100%<br>Linen |
| BACKING              | PRODUCT NUMBER      | DATE BOOKED         | COUNTRY                                                    |
|                      | 8172601             | 01/2017             | India                                                      |
| CLEANING CODES       | _                   |                     |                                                            |
| S                    |                     |                     |                                                            |

ADDITIONAL PRODUCT NOTES

Ethnic, Contemporary /

Modern

DIRECTION SHOWN

Up the Bolt

Exclusive Pattern, Embroidered Textiles Are Not, Guaranteed For Precise Color, Matching And Colorfastness., Color Placement Of Embroidery, May Vary. All Measurements, Quoted For Repeats Are, Approximate.