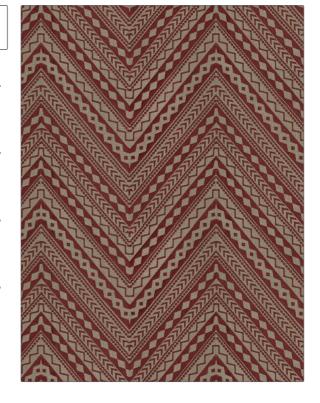

PATTERN Aza
COLOR Russet

BRAND

APPLICATION

S. Harris

Fabric

USES

CATEGORIES

Bedding, Drapery

Crewels / Embroideries, Linen

воок

COLORS

Geotrybal

Linen, Orange / Spice

DESIGN TYPES

SCALE

Medium

Embroidery, Global / Ethnic, Contemporary / Modern

DIRECTION SHOWN

Up the Bolt

| WIDTH                | VERTICAL REPEAT     | HORIZONTAL REPEAT   | CONTENT                                                    |
|----------------------|---------------------|---------------------|------------------------------------------------------------|
| 53.00 in (134.62 cm) | 15.00 in (38.10 cm) | 16.50 in (41.91 cm) | Embroidery: 70% Linen,<br>30% Viscose, Base: 100%<br>Linen |
| BACKING              | PRODUCT NUMBER      | DATE BOOKED         | COUNTRY                                                    |
|                      | 8172602             | 01/2017             | India                                                      |
|                      | 8172602             | 01/2017             | India                                                      |
| CLEANING CODES       | _                   |                     |                                                            |
| S                    |                     |                     |                                                            |