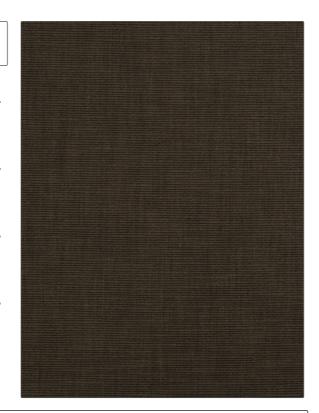

## Fabric Product Details

PATTERN Copious COLOR Sable

BRAND APPLICATION

S. Harris Fabric

USES CATEGORIES

Upholstery Wool, Velvet / Grospoint,

Wovens

BOOK COLORS

Elements Brown

DESIGN TYPES DIRECTION SHOWN

Solid, Texture Plain Up the Bolt

| WIDTH                | VERTICAL REPEAT                  | HORIZONTAL REPEAT                                 | CONTENT                                                               |
|----------------------|----------------------------------|---------------------------------------------------|-----------------------------------------------------------------------|
| 54.00 in (137.16 cm) | 0.00 in (0.00 cm)                | 0.00 in (0.00 cm)                                 | Pile: 51% Wool, 49%<br>Acrylic, Backing: 58%<br>Cotton, 42% Polyester |
| BACKING              | FIRE CODES                       | DOUBLE RUBS                                       | PRODUCT NUMBER                                                        |
|                      | UFAC Class I, Passes NFPA<br>260 | Exceeds 115,000 Double<br>Rubs (Wyzenbeek Method) | 8568113                                                               |
| DATE BOOKED          | COUNTRY                          | CLEANING CODES                                    |                                                                       |
| 01/2020              | Germany                          | S                                                 |                                                                       |