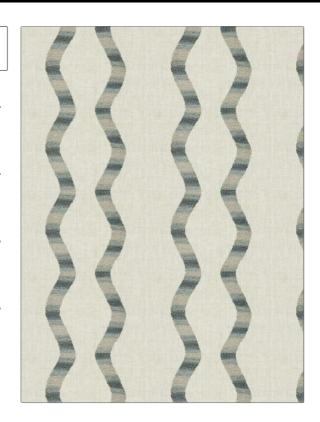

## **Fabric Product Details**

PATTERN Harbour Wave COLOR Blue Smoke

BRAND APPLICATION

S. Harris Fabric

USES CATEGORIES

Bedding, Drapery Crewels / Embroideries, Linen

SCALE

Large

BOOK COLORS

Halo Grey, Blue

Embroidery, Contemporary

/ Modern

DIRECTION SHOWN

Up the Bolt

DESIGN TYPES

| VERTICAL REPEAT   | HORIZONTAL REPEAT                 | CONTENT                                                           |
|-------------------|-----------------------------------|-------------------------------------------------------------------|
| 3.10 in (7.87 cm) | 12.00 in (30.48 cm)               | Embroidery: 80% Linen,<br>20% Viscose, Base: 100%<br>Linen        |
| PRODUCT NUMBER    | DATE BOOKED                       | COUNTRY                                                           |
| 0937501           | 08/2019                           | India                                                             |
|                   |                                   |                                                                   |
| _                 |                                   |                                                                   |
|                   |                                   |                                                                   |
|                   | 3.10 in (7.87 cm)  PRODUCT NUMBER | 3.10 in (7.87 cm) 12.00 in (30.48 cm)  PRODUCT NUMBER DATE BOOKED |