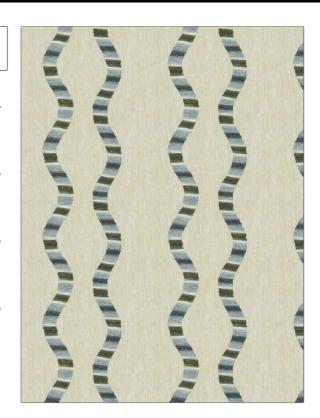

PATTERN Harbour Wave COLOR Hunter

BRAND

APPLICATION

S. Harris

Fabric

USES

CATEGORIES

Bedding, Drapery

Crewels / Embroideries, Linen

воок

COLORS

Halo

Blue, Green

DESIGN TYPES

SCALE

Embroidery, Contemporary / Modern

Large

DIRECTION SHOWN

Up the Bolt

| WIDTH                | VERTICAL REPEAT   | HORIZONTAL REPEAT   | CONTENT                                                    |
|----------------------|-------------------|---------------------|------------------------------------------------------------|
| 54.00 in (137.16 cm) | 3.10 in (7.87 cm) | 12.00 in (30.48 cm) | Embroidery: 80% Linen,<br>20% Viscose, Base: 100%<br>Linen |
| BACKING              | PRODUCT NUMBER    | DATE BOOKED         | COUNTRY                                                    |
|                      | 0937504           | 08/2019             | India                                                      |
|                      |                   |                     |                                                            |
| CLEANING CODES       | _                 |                     |                                                            |
| S                    |                   |                     |                                                            |