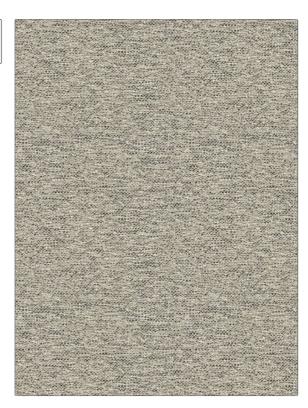

PATTERN Adair
COLOR Black Pearl

BRAND

APPLICATION

S. Harris

Fabric

USES

CATEGORIES

Upholstery

Wovens, Solids / Small Scale Patterns

COLORS

DESIGN TYPES

Black, Linen

Solid, Texture Plain, Contemporary / Modern

RAILROADED

Not Railroaded

| WIDTH                | VERTICAL REPEAT         | HORIZONTAL REPEAT                                | CONTENT                                                                               |
|----------------------|-------------------------|--------------------------------------------------|---------------------------------------------------------------------------------------|
| 54.00 in (137.16 cm) | 0.00 in (0.00 cm)       | 0.00 in (0.00 cm)                                | 44% Cotton, 29% Viscose,<br>7% Polyester, 6% Nylon, 6%<br>Acrylic, 5% Other, 3% Linen |
| BACKING              | FIRE CODES              | DOUBLE RUBS                                      | PRODUCT NUMBER                                                                        |
|                      | UFAC Class I / NFPA 260 | Exceeds 30,000 Double<br>Rubs (Wyzenbeek Method) | 0937702                                                                               |
| COUNTRY              | CLEANING CODES          |                                                  |                                                                                       |
| Italy                | S                       |                                                  |                                                                                       |