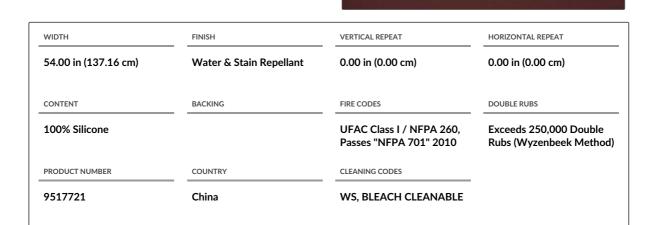

## Fabric Product Details

| PATTERN Silico<br>COLOR Burgundy |                                                                    |  |
|----------------------------------|--------------------------------------------------------------------|--|
| BRAND                            | APPLICATION                                                        |  |
| S. Harris                        | Fabric                                                             |  |
| USES                             | CATEGORIES                                                         |  |
| Upholstery                       | Outdoor, Solids / Small<br>Scale Patterns, Faux<br>Leather / Vinyl |  |
| COLORS                           | DESIGN TYPES                                                       |  |
| Burgundy                         | Solid, Contemporary /<br>Modern                                    |  |
| RAILROADED                       |                                                                    |  |
| Not Railroaded                   |                                                                    |  |

ADDITIONAL PRODUCT NOTES

Water & Stain Repellant, 1,000 Hours Light Fastness, Indoor / Outdoor, Ca Tb 117-2013, 10 Year Warranty, Bleach Cleanable

fabricut.com | (800) 999-8200

© Fabricut Inc., 2024