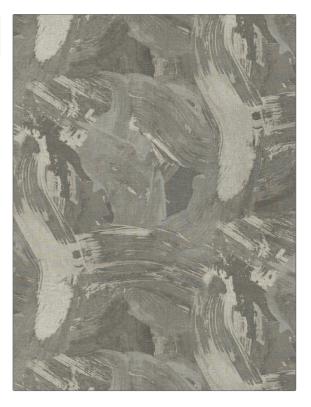

## PATTERN Helen On Linen COLOR Rockstar

| BRAND                 | APPLICATION       |  |
|-----------------------|-------------------|--|
| S. Harris             | Fabric            |  |
| USES                  | CATEGORIES        |  |
| Drapery               | Wide Width, Linen |  |
| воок                  | COLORS            |  |
| Urban Nomad           | Grey, Metallic    |  |
| DESIGN TYPES          | SCALE             |  |
| Contemporary / Modern | Large             |  |

DIRECTION SHOWN

Railroaded

| WIDTH                 | VERTICAL REPEAT     | HORIZONTAL REPEAT    | CONTENT    |
|-----------------------|---------------------|----------------------|------------|
| 118.00 in (299.72 cm) | 35.00 in (88.90 cm) | 47.20 in (119.89 cm) | 100% Linen |
| BACKING               | PRODUCT NUMBER      | DATE BOOKED          | COUNTRY    |
|                       | 9674502             | 11/2017              | Turkey     |
| CLEANING CODES        | _                   |                      |            |
| S                     |                     |                      |            |
|                       |                     |                      |            |