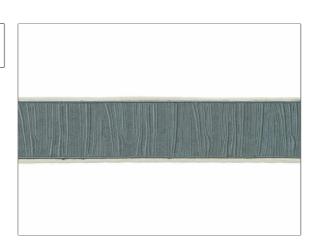

## **Trimming Product Details**

PATTERN Yonder View COLOR Storm

BRAND

APPLICATION

S. Harris

**Trimming** 

USES

CATEGORIES

Bedding, Window, Accessories, Furniture Braids / Borders / Tape

воок

COLORS

**Elements** 

Grey, Blue

DESIGN TYPES

Embroidery, Global / Ethnic, Novelty, Texture Plain, Contemporary

| WIDTH             | VERTICAL REPEAT   | HORIZONTAL REPEAT | CONTENT                       |
|-------------------|-------------------|-------------------|-------------------------------|
| 3.00 in (7.62 cm) | 3.75 in (9.52 cm) | 0.00 in (0.00 cm) | 80% Polyester, 20%<br>Viscose |
| PRODUCT NUMBER    | DATE BOOKED       | COUNTRY           |                               |
| 9717501           | 01/2020           | India             |                               |

ADDITIONAL PRODUCT NOTES

Exclusive Pattern, Border / Braid / Tape, Embroidered Textiles Are Not, Guaranteed For Precise Color, Matching And Colorfastness., Color Placement Of Embroidery, May Vary. All Measurements, Quoted For Repeats Are, Approximate., Width: 3.00 In