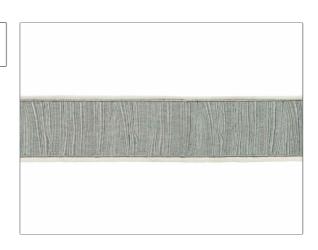

## **Trimming Product Details**

PATTERN Yonder View COLOR Eucalyptus

BRAND

APPLICATION

S. Harris

**Trimming** 

USES

CATEGORIES

Bedding, Window, Accessories, Furniture Braids / Borders / Tape

воок

COLORS

**Elements** 

Green

DESIGN TYPES

Embroidery, Global / Ethnic, Novelty, Texture Plain, Contemporary

| WIDTH             | VERTICAL REPEAT   | HORIZONTAL REPEAT | CONTENT                       |
|-------------------|-------------------|-------------------|-------------------------------|
| 3.00 in (7.62 cm) | 3.75 in (9.52 cm) | 0.00 in (0.00 cm) | 80% Polyester, 20%<br>Viscose |
| PRODUCT NUMBER    | DATE BOOKED       | COUNTRY           |                               |
| 9717502           | 01/2020           | India             |                               |

ADDITIONAL PRODUCT NOTES

Exclusive Pattern, Border / Braid / Tape, Embroidered Textiles Are Not, Guaranteed For Precise Color, Matching And Colorfastness., Color Placement Of Embroidery, May Vary. All Measurements, Quoted For Repeats Are, Approximate., Width: 3.00 In