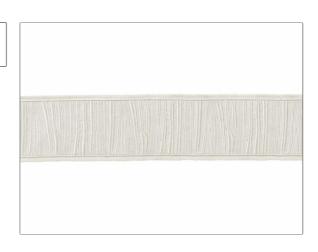

## **Trimming Product Details**

PATTERN Yonder View COLOR Ash

BRAND APPLICATION

S. Harris Trimming

USES CATEGORIES

Bedding, Window, Accessories, Furniture

Braids / Borders / Tape

BOOK COLORS

Elements Grey

DESIGN TYPES

Embroidery, Global / Ethnic, Novelty, Texture Plain, Contemporary

| WIDTH             | VERTICAL REPEAT   | HORIZONTAL REPEAT | CONTENT                       |
|-------------------|-------------------|-------------------|-------------------------------|
| 3.00 in (7.62 cm) | 3.75 in (9.52 cm) | 0.00 in (0.00 cm) | 80% Polyester, 20%<br>Viscose |
| PRODUCT NUMBER    | DATE BOOKED       | COUNTRY           |                               |
| 9717503           | 01/2020           | India             |                               |

ADDITIONAL PRODUCT NOTES

Exclusive Pattern, Border / Braid / Tape, Embroidered Textiles Are Not, Guaranteed For Precise Color, Matching And Colorfastness., Color Placement Of Embroidery, May Vary. All Measurements, Quoted For Repeats Are, Approximate., Width: 3.00 In