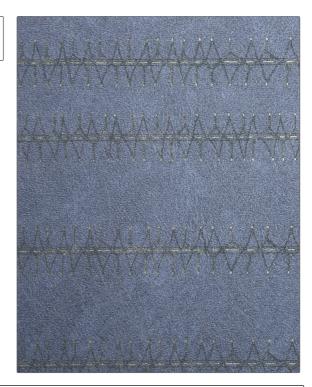

C

PATTERN 14054W Waikato COLOR OXFORD-01

BRAND

APPLICATION

S. Harris

Wallcovering

CATEGORIES

COLORS

Non - Woven, Textures, ASTM-E84, Wallpaper Blue, Metallic

DESIGN TYPES

SCALE

Global / Ethnic, Print Pattern, Stripes, Contemporary / Modern, Texture Raised Small

| WIDTH                | VERTICAL REPEAT                       | HORIZONTAL REPEAT | CONTENT                                                                         |
|----------------------|---------------------------------------|-------------------|---------------------------------------------------------------------------------|
| 54.00 in (137.16 cm) | 7.90 in (20.07 cm)                    | 0.00 in (0.00 cm) | Face: 60% Wood Pulp, 40%<br>Polyester, Backing: 70%<br>Wood Pulp, 30% Polyester |
| BACKING              | FIRE CODES                            | PRODUCT NUMBER    | COUNTRY                                                                         |
| Pretrimmed           | Passes ASTM-E84, Ce Mark<br>Certified | 9884901           | Netherlands                                                                     |

ADDITIONAL PRODUCT NOTES

Pretrimmed, Paste The Wall, Ce Mark Certified, Straight / Side Match, Nonwoven Paper, Peelable, Unpasted