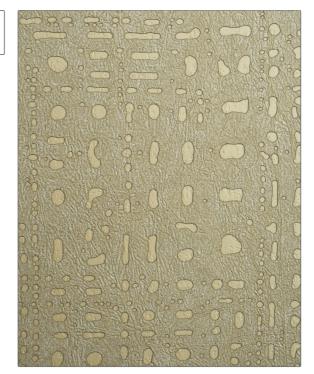

14051W Shambala **PATTERN** Yarrow 03 COLOR

BRAND APPLICATION

S. Harris Wallcovering

CATEGORIES COLORS

Textures, ASTM-E84, Wallpaper

Metallic, Gold

SCALE

Small

DESIGN TYPES

Tone On Tone / Strie, Contemporary / Modern, Texture Raised, Abstract, Dots / Circles

| WIDTH                | VERTICAL REPEAT                       | HORIZONTAL REPEAT | CONTENT                                                                       |
|----------------------|---------------------------------------|-------------------|-------------------------------------------------------------------------------|
| 54.00 in (137.16 cm) | 0.00 in (0.00 cm)                     | 0.00 in (0.00 cm) | Face: 60% Wood Pulp, 40%<br>Polyester, Backing 70%<br>Wood Pulp 30% Polyester |
| BACKING              | FIRE CODES                            | PRODUCT NUMBER    | COUNTRY                                                                       |
| Pretrimmed           | Passes ASTM-E84, Ce Mark<br>Certified | 9976003           | Netherlands                                                                   |