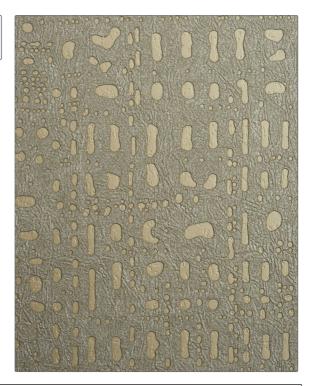

PATTERN 14051W Shambala COLOR Khaki 07

BRAND APPLICATION

S. Harris Wallcovering

CATEGORIES COLORS

Textures, ASTM-E84, Taupe / Tan, Metallic Wallpaper

Small

DESIGN TYPES SCALE

Tone On Tone / Strie, Contemporary / Modern, Texture Raised, Abstract, Dots / Circles