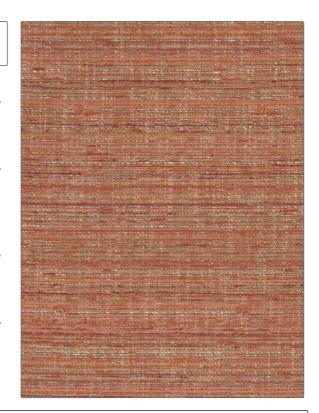

воок

PATTERN Tabor Texture
COLOR Guava

BRAND APPLICATION

Stroheim Fabric

USES CATEGORIES

Upholstery Crypton Home, Easy To

COLORS

Clean, Wovens, Solids / Small Scale Patterns,

Chenille

Color: Ribbon - Guava Coral / Peach

DESIGN TYPES DIRECTION SHOWN

Texture Plain Up the Bolt

| WIDTH                                             | FINISH               | VERTICAL REPEAT         | HORIZONTAL REPEAT                                |
|---------------------------------------------------|----------------------|-------------------------|--------------------------------------------------|
| 55.00 in (139.70 cm)                              | Crypton Home         | 0.00 in (0.00 cm)       | 0.00 in (0.00 cm)                                |
| CONTENT                                           | BACKING              | FIRE CODES              | DOUBLE RUBS                                      |
| 46% Rayon, 39% Polyester,<br>14% Cotton, 1% Nylon | 100% Acrylic Backing | UFAC Class I / NFPA 260 | Exceeds 15,000 Double<br>Rubs (Wyzenbeek Method) |
| PRODUCT NUMBER                                    | DATE BOOKED          | COUNTRY                 | CLEANING CODES                                   |
| 1050505                                           | 06/2021              | USA                     | w                                                |
|                                                   |                      |                         |                                                  |