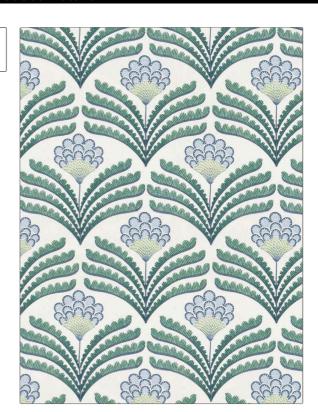

PATTERN YUCCA
COLOR Oceanside

BRAND APPLICATION

Stroheim Fabric

USES CATEGORIES

Bedding, Drapery Crewels / Embroideries

BOOK COLORS

Color Vol. II Oceanside / Tahiti

Blue, Light Blue, Green

SCALE

Embroidery, Floral, Leaves

Large

DIRECTION SHOWN

Up the Bolt

DESIGN TYPES

| WIDTH                | VERTICAL REPEAT     | HORIZONTAL REPEAT   | CONTENT                                        |
|----------------------|---------------------|---------------------|------------------------------------------------|
| 50.00 in (127.00 cm) | 15.00 in (38.10 cm) | 12.50 in (31.75 cm) | Embroidery: 100% Viscose,<br>Base: 100% Cotton |
| BACKING              | PRODUCT NUMBER      | DATE BOOKED         | COUNTRY                                        |
|                      | 1320402             | 05/2023             | India                                          |
| CLEANING CODES       | _                   |                     |                                                |
| S                    |                     |                     |                                                |