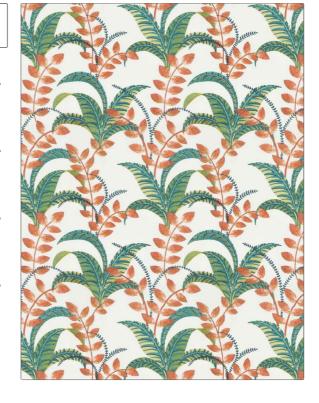

C

PATTERN Irene COLOR Starfish

BRAND

APPLICATION

Stroheim

Fabric

USES

CATEGORIES

Bedding, Drapery

Crewels / Embroideries

воок

COLORS

Hibiscus

Aqua / Teal, Orange / Spice, Coral / Peach

DESIGN TYPES

SCALE

Large

Embroidery, Floral, Leaves, Novelty, Tropical / Botanical

Color Vol. II Starfish /

DIRECTION SHOWN

Up the Bolt

| WIDTH                | VERTICAL REPEAT         | HORIZONTAL REPEAT   | CONTENT                                        |
|----------------------|-------------------------|---------------------|------------------------------------------------|
| 50.00 in (127.00 cm) | 30.30 in (76.96 cm)     | 25.00 in (63.50 cm) | Embroidery: 100% Viscose,<br>Base: 100% Cotton |
| BACKING              | FIRE CODES              | PRODUCT NUMBER      | DATE BOOKED                                    |
|                      | UFAC Class I / NFPA 260 | 1322202             | 05/2023                                        |
| COUNTRY              | CLEANING CODES          |                     |                                                |
| India                | S                       |                     |                                                |