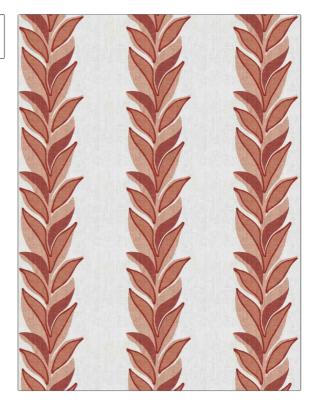

| PATTERN Zula Leaf COLOR Hibiscus            |                                      |  |
|---------------------------------------------|--------------------------------------|--|
| BRAND                                       | APPLICATION                          |  |
| Stroheim                                    | Fabric                               |  |
| USES                                        | CATEGORIES                           |  |
| Bedding, Drapery                            | Handprint, Crewels /<br>Embroideries |  |
| воок                                        | COLORS                               |  |
| Color Vol. II Starfish /<br>Hibiscus        | Coral / Peach, Red                   |  |
| DESIGN TYPES                                | SCALE                                |  |
| Embroidery, Leaves,<br>Tropical / Botanical | Large                                |  |

| WIDTH                | VERTICAL REPEAT    | HORIZONTAL REPEAT   | CONTENT                                            |
|----------------------|--------------------|---------------------|----------------------------------------------------|
| 54.00 in (137.16 cm) | 7.70 in (19.56 cm) | 10.25 in (26.04 cm) | Embroidery: 100% Spun<br>Viscose, Base: 100% Linen |
|                      | PRODUCT NUMBER     | DATE BOOKED         | COUNTRY                                            |
|                      | 1323202            | 05/2023             | India                                              |
| CLEANING CODES       | _                  |                     |                                                    |
| 5                    |                    |                     |                                                    |

ADDITIONAL PRODUCT NOTES

DIRECTION SHOWN

Up the Bolt

Exclusive Pattern, Embroidered Textiles Are Not, Guaranteed For Precise Color, Matching And Colorfastness., Color Placement Of Embroidery, May Vary. All Measurements, Quoted For Repeats Are, Approximate.