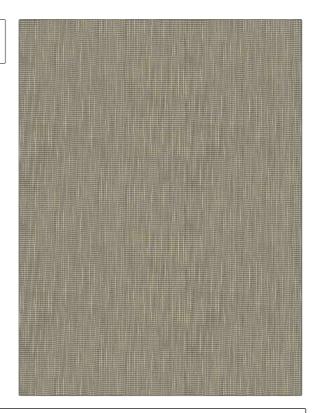

PATTERN Sabana COLOR 01 BRAND APPLICATION Stroheim **Fabric** USES CATEGORIES Outdoor, Wide Width, Drapery Sheer, Casements, Solids / **Small Scale Patterns** COLORS DESIGN TYPES Linen Small Scale Woven, Texture Plain DIRECTION SHOWN

| WIDTH                                              | FINISH          | VERTICAL REPEAT   | HORIZONTAL REPEAT |
|----------------------------------------------------|-----------------|-------------------|-------------------|
| 118.00 in (299.72 cm)                              | Water Resistant | 0.00 in (0.00 cm) | 0.00 in (0.00 cm) |
| CONTENT                                            | BACKING         | PRODUCT NUMBER    | COUNTRY           |
| 61% Acrylic, 38% Solution<br>Dye Acrylic, 1% Nylon |                 | 1367601           | Turkey            |
| CLEANING CODES                                     |                 |                   |                   |
| W, BLEACH CLEANABLE                                |                 |                   |                   |

ADDITIONAL PRODUCT NOTES

Railroaded

Water Resistant, Soil & Stain Repellent Finish, Pfas-Free, Easy To Clean Finish, Indoor / Outdoor, 1,500 Hours Light Fastness, Shown Railroaded, Bleach Cleanable, Exclusive Pattern