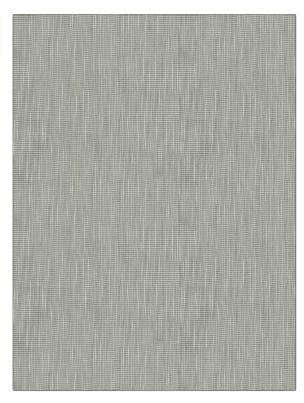

PATTERN Sabana 02 COLOR BRAND APPLICATION Stroheim **Fabric** USES CATEGORIES Drapery Outdoor, Wide Width, Sheer, Casements, Solids / **Small Scale Patterns** COLORS DESIGN TYPES Grey, White Small Scale Woven, Texture Plain DIRECTION SHOWN

| VIDTH                                              | FINISH          | VERTICAL REPEAT   | HORIZONTAL REPEAT |
|----------------------------------------------------|-----------------|-------------------|-------------------|
| 118.00 in (299.72 cm)                              | Water Resistant | 0.00 in (0.00 cm) | 0.00 in (0.00 cm) |
| CONTENT                                            | BACKING         | PRODUCT NUMBER    | COUNTRY           |
| 61% Acrylic, 38% Solution<br>Dye Acrylic, 1% Nylon |                 | 1367602           | Turkey            |
| CLEANING CODES                                     |                 |                   |                   |
| W, BLEACH CLEANABLE                                |                 |                   |                   |