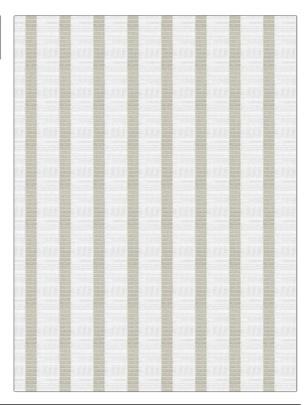

| PATTERN Rico Stripe COLOR 03 |                                                 |
|------------------------------|-------------------------------------------------|
| BRAND                        | APPLICATION                                     |
| Stroheim                     | Fabric                                          |
| USES                         | CATEGORIES                                      |
| Upholstery                   | Bella - Dura, Outdoor, Easy<br>To Clean, Wovens |
| COLORS                       | DESIGN TYPES                                    |
| Linen, Aqua / Teal           | Stripes                                         |
| SCALE                        | DIRECTION SHOWN                                 |
| Small Railroaded             |                                                 |

| WIDTH                  | FINISH          | VERTICAL REPEAT                                              | HORIZONTAL REPEAT                                |
|------------------------|-----------------|--------------------------------------------------------------|--------------------------------------------------|
| 54.00 in (137.16 cm)   | Water Resistant | 0.38 in (0.97 cm)                                            | 3.25 in (8.26 cm)                                |
| CONTENT                | BACKING         | FIRE CODES                                                   | DOUBLE RUBS                                      |
| 100% High UV Polyester |                 | Does Not Contain FR<br>Chemicals, UFAC Class I /<br>NFPA 260 | Exceeds 50,000 Double<br>Rubs (Wyzenbeek Method) |
| PRODUCT NUMBER         | COUNTRY         | CLEANING CODES                                               |                                                  |
| 1385903                | USA             | WS, BLEACH CLEANABLE                                         |                                                  |

ADDITIONAL PRODUCT NOTES

Water Resistant, Soil & Stain Repellent Finish, Pfas-Free, Bella Dura Home, Easy To Clean Finish, 1,000 Hours Light Fastness, Indoor / Outdoor, Ca Tb 117-2013, Shown Railroaded, Bleach Cleanable, Exclusive Pattern