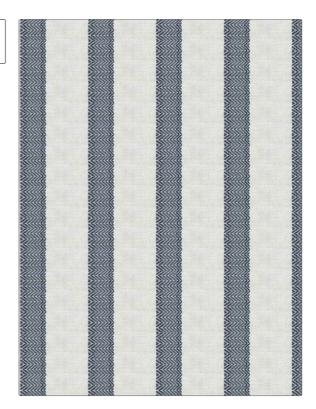

Calor PATTERN Marine COLOR BRAND APPLICATION Stroheim **Fabric** USES CATEGORIES Outdoor, Wide Width, Drapery Sheer COLORS воок Color Indoor / Outdoor Blue, Off White / Ivory DESIGN TYPES SCALE Stripes Large DIRECTION SHOWN

| WIDTH                     | FINISH                              | VERTICAL REPEAT        | HORIZONTAL REPEAT   |
|---------------------------|-------------------------------------|------------------------|---------------------|
| 118.00 in (299.72 cm)     | Water Resistant                     | 1.00 in (2.54 cm)      | 6.50 in (16.51 cm)  |
| 100% Solution Dye Acrylic | BACKING                             | PRODUCT NUMBER 1418401 | DATE BOOKED 05/2023 |
| Turkey                    | CLEANING CODES  W, BLEACH CLEANABLE |                        |                     |

ADDITIONAL PRODUCT NOTES

Railroaded

Water Resistant, Soil & Stain Repellent Finish, Pfas-Free, Easy To Clean Finish, Indoor / Outdoor, 1,500 Hours Light Fastness, Shown Railroaded, Bleach Cleanable, Exclusive Pattern