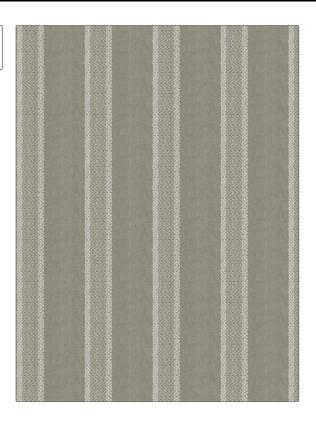

| PATTERN Calor COLOR Cloud |                               |  |
|---------------------------|-------------------------------|--|
| BRAND                     | APPLICATION                   |  |
| Stroheim                  | Fabric                        |  |
| USES                      | CATEGORIES                    |  |
| Drapery                   | Outdoor, Wide Width,<br>Sheer |  |
| воок                      | COLORS                        |  |
| Color Indoor / Outdoor    | Grey                          |  |
| DESIGN TYPES              | SCALE                         |  |
| Stripes                   | Large                         |  |
| DIRECTION SHOWN           |                               |  |

| WIDTH                     | FINISH              | VERTICAL REPEAT   | HORIZONTAL REPEAT  |
|---------------------------|---------------------|-------------------|--------------------|
| 118.00 in (299.72 cm)     | Water Resistant     | 1.00 in (2.54 cm) | 6.50 in (16.51 cm) |
| CONTENT                   | BACKING             | PRODUCT NUMBER    | DATE BOOKED        |
| 100% Solution Dye Acrylic |                     | 1418402           | 05/2023            |
| COUNTRY                   | CLEANING CODES      |                   |                    |
| Turkey                    | W, BLEACH CLEANABLE |                   |                    |
|                           |                     |                   |                    |

ADDITIONAL PRODUCT NOTES

Railroaded

Water Resistant, Soil & Stain Repellent Finish, Pfas-Free, Easy To Clean Finish, Indoor / Outdoor, 1,500 Hours Light Fastness, Shown Railroaded, Bleach Cleanable, Exclusive Pattern