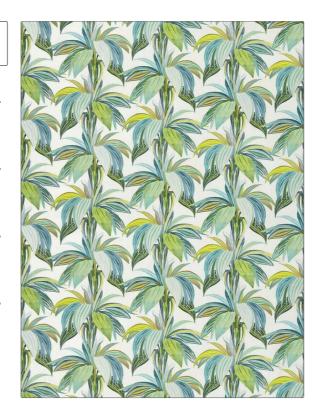

PATTERN OD-Palima COLOR Tahiti

BRAND

APPLICATION

Stroheim

Fabric

USES

CATEGORIES

Drapery, Multipurpose, Upholstery **Outdoor, Prints** 

воок

COLORS

Indoor / Outdoor Prints

Blue, Green, Aqua / Teal, Light Green

DESIGN TYPES

SCALE

Leaves, Print Pattern, Tropical / Botanical, Contemporary / Modern Large

RAILROADED

Not Railroaded

| WIDTH                | FINISH                 | VERTICAL REPEAT         | HORIZONTAL REPEAT                                |
|----------------------|------------------------|-------------------------|--------------------------------------------------|
| 55.00 in (139.70 cm) | Water Repellent Finish | 20.00 in (50.80 cm)     | 27.00 in (68.58 cm)                              |
| CONTENT              | BACKING                | FIRE CODES              | DOUBLE RUBS                                      |
| 100% Polyester       |                        | UFAC Class I / NFPA 260 | Exceeds 72,000 Double<br>Rubs (Wyzenbeek Method) |
| PRODUCT NUMBER       | DATE BOOKED            | COUNTRY                 | CLEANING CODES                                   |
| 1955201              | 02/2024                | Austria                 | S                                                |