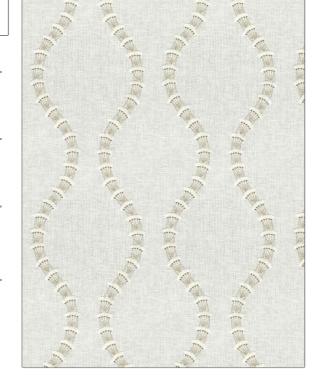

PATTERN Cybele COLOR Coconut

BRAND

APPLICATION

Stroheim

**Fabric** 

USES

CATEGORIES

Drapery

Sheer, Crewels / Embroideries

воок

COLORS

Ambiance Narrow Sheers (2 Books) Moonbean / Biscotti Taupe / Tan, White, Off White / Ivory

DESIGN TYPES

SCALE

Embroidery, Geometric, Lattice / Fretwork Large

DIRECTION SHOWN

Up the Bolt

| WIDTH                | VERTICAL REPEAT     | HORIZONTAL REPEAT   | CONTENT                                      |
|----------------------|---------------------|---------------------|----------------------------------------------|
| 50.00 in (127.00 cm) | 15.50 in (39.37 cm) | 12.60 in (32.00 cm) | Embroidery: 100% Viscose<br>Base: 100% Linen |
| BACKING              | PRODUCT NUMBER      | DATE BOOKED         | COUNTRY                                      |
|                      | 1963201             | 06/2024             | India                                        |
| CLEANING CODES       |                     |                     |                                              |
| 5                    |                     |                     |                                              |