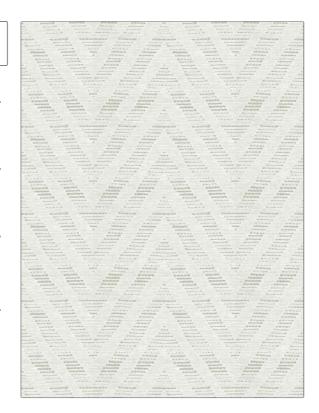

Up the Bolt

| PATTERN<br>COLOR                                           | Darrion<br>Moonbeam |             |  |
|------------------------------------------------------------|---------------------|-------------|--|
| BRAND                                                      |                     | APPLICATION |  |
| Stroheim                                                   |                     | Fabric      |  |
| USES                                                       |                     | CATEGORIES  |  |
| Drapery                                                    |                     | Sheer       |  |
| воок                                                       |                     | COLORS      |  |
| Ambiance Narrow Sheers (2<br>Books) Moonbean /<br>Biscotti |                     | Grey        |  |
| DESIGN TYPES                                               |                     | SCALE       |  |
| Geometric, Jacquard<br>Pattern, Chevron, Diamond           |                     | Large       |  |
| DIRECTION SH                                               | OWN                 |             |  |

| WIDTH                | VERTICAL REPEAT     | HORIZONTAL REPEAT   | CONTENT                                                 |
|----------------------|---------------------|---------------------|---------------------------------------------------------|
| 54.00 in (137.16 cm) | 15.75 in (40.00 cm) | 13.60 in (34.54 cm) | 54% Cotton, 38% Linen, 4%<br>Viscose, 3% Zari, 1% Nylon |
| BACKING              | PRODUCT NUMBER      | DATE BOOKED         | COUNTRY                                                 |
|                      | 1965106             | 06/2024             | India                                                   |
| CLEANING CODES       | _                   |                     |                                                         |
| 5                    |                     |                     |                                                         |