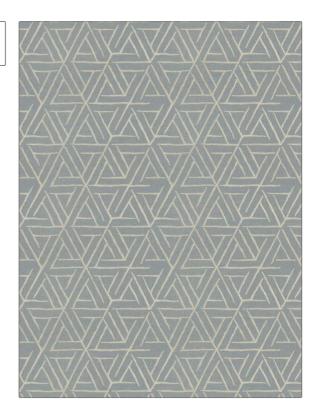

PATTERN **Icarus** COLOR Rain BRAND APPLICATION Stroheim **Fabric** USES CATEGORIES Sheer, Crewels / Drapery **Embroideries** воок COLORS **Ambiance Narrow Sheers (2** Blue, Linen Books) Twilight / Shell DESIGN TYPES SCALE Embroidery, Geometric, Large Global / Ethnic, Contemporary / Modern

| WIDTH                | VERTICAL REPEAT     | HORIZONTAL REPEAT   | CONTENT                                         |
|----------------------|---------------------|---------------------|-------------------------------------------------|
| 50.00 in (127.00 cm) | 15.00 in (38.10 cm) | 25.00 in (63.50 cm) | Embroidery: 100%<br>Polyester, Base: 100% Linen |
| BACKING              | PRODUCT NUMBER      | DATE BOOKED         | COUNTRY                                         |
|                      | 1967402             | 06/2024             | India                                           |
| CLEANING CODES       | _                   |                     |                                                 |
| S                    |                     |                     |                                                 |
|                      |                     |                     |                                                 |