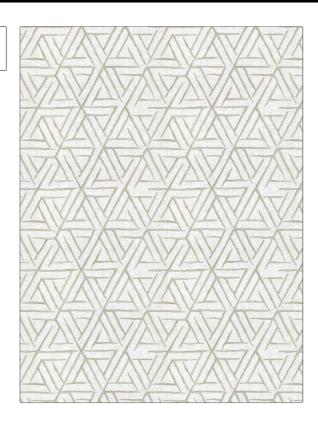

| PATTERN Icarus COLOR Almond                                         |                                  |
|---------------------------------------------------------------------|----------------------------------|
| BRAND                                                               | APPLICATION                      |
| Stroheim                                                            | Fabric                           |
| USES                                                                | CATEGORIES                       |
| Drapery                                                             | Sheer, Crewels /<br>Embroideries |
| воок                                                                | COLORS                           |
| Ambiance Narrow Sheers (2<br>Books) Moonbean /<br>Biscotti          | Taupe / Tan, Linen, White        |
| DESIGN TYPES                                                        | SCALE                            |
| Embroidery, Geometric,<br>Global / Ethnic,<br>Contemporary / Modern | Large                            |
| DIRECTION SHOWN                                                     |                                  |

| 15.00 in (38.10 cm) | 05.001. ((0.50)     |                                                 |
|---------------------|---------------------|-------------------------------------------------|
|                     | 25.00 in (63.50 cm) | Embroidery: 100%<br>Polyester, Base: 100% Linen |
| PRODUCT NUMBER      | DATE BOOKED         | COUNTRY                                         |
| 1967405             | 06/2024             | India                                           |
|                     |                     |                                                 |
|                     |                     |                                                 |
|                     |                     |                                                 |

ADDITIONAL PRODUCT NOTES

Up the Bolt

Exclusive Pattern, Embroidered Textiles Are Not, Guaranteed For Precise Color, Matching And Colorfastness., Color Placement Of Embroidery, May Vary. All Measurements, Quoted For Repeats Are, Approximate.