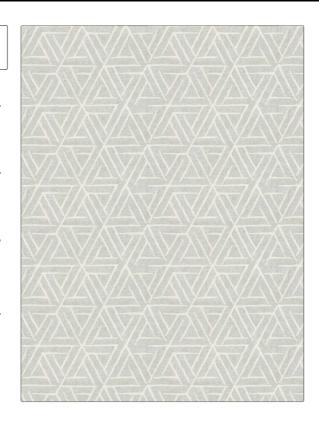

| PATTERN Icarus COLOR Coconut                                        |                                  |  |
|---------------------------------------------------------------------|----------------------------------|--|
| BRAND                                                               | APPLICATION                      |  |
| Stroheim                                                            | Fabric                           |  |
| USES                                                                | CATEGORIES                       |  |
| Drapery                                                             | Sheer, Crewels /<br>Embroideries |  |
| воок                                                                | COLORS                           |  |
| Ambiance Narrow Sheers (2<br>Books) Moonbean /<br>Biscotti          | White, Off White / Ivory         |  |
| DESIGN TYPES                                                        | SCALE                            |  |
| Embroidery, Geometric,<br>Global / Ethnic,<br>Contemporary / Modern | Large                            |  |

| VERTICAL REPEAT     | HORIZONTAL REPEAT                   | CONTENT                                                             |
|---------------------|-------------------------------------|---------------------------------------------------------------------|
| 15.00 in (38.10 cm) | 25.00 in (63.50 cm)                 | Embroidery: 100%<br>Polyester, Base: 100% Linen                     |
| PRODUCT NUMBER      | DATE BOOKED                         | COUNTRY                                                             |
| 1967406             | 06/2024                             | India                                                               |
| _                   |                                     |                                                                     |
|                     |                                     |                                                                     |
|                     | 15.00 in (38.10 cm)  PRODUCT NUMBER | 15.00 in (38.10 cm) 25.00 in (63.50 cm)  PRODUCT NUMBER DATE BOOKED |