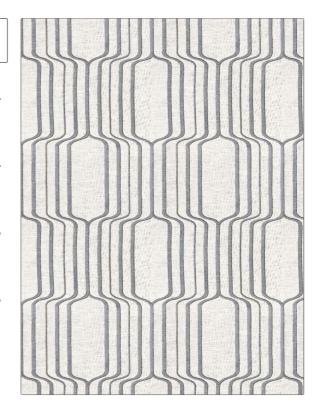

| PATTERN                                              | Hermes |                                  |   |
|------------------------------------------------------|--------|----------------------------------|---|
| COLOR                                                | Rain   |                                  |   |
|                                                      |        |                                  |   |
| BRAND                                                |        | APPLICATION                      |   |
| Stroheim                                             |        | Fabric                           | _ |
| USES                                                 |        | CATEGORIES                       | _ |
| Drapery                                              |        | Sheer, Crewels /<br>Embroideries |   |
| воок                                                 |        | COLORS                           |   |
| Ambiance Narrow Sheers (2<br>Books) Twilight / Shell |        | Blue, Light Blue                 |   |
| DESIGN TYPES                                         |        | SCALE                            |   |
| Embroidery, Geometric,<br>Contemporary / Modern      |        | Large                            |   |

| WIDTH                | VERTICAL REPEAT     | HORIZONTAL REPEAT   | CONTENT                                                      |
|----------------------|---------------------|---------------------|--------------------------------------------------------------|
| 50.00 in (127.00 cm) | 15.35 in (38.99 cm) | 12.50 in (31.75 cm) | Embroidery: 76% Polyester,<br>24% Lurex, Base: 100%<br>Linen |
| BACKING              | PRODUCT NUMBER      | DATE BOOKED         | COUNTRY                                                      |
|                      | 1968501             | 06/2024             | India                                                        |
| CLEANING CODES       |                     |                     |                                                              |
| S                    |                     |                     |                                                              |
|                      |                     |                     |                                                              |

ADDITIONAL PRODUCT NOTES

DIRECTION SHOWN

Up the Bolt

Exclusive Pattern, Embroidered Textiles Are Not, Guaranteed For Precise Color, Matching And Colorfastness., Color Placement Of Embroidery, May Vary. All Measurements, Quoted For Repeats Are, Approximate.