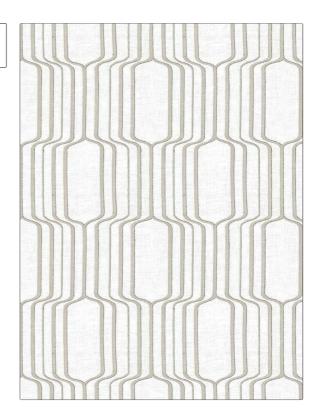

| PATTERN Hermes COLOR Chrome                                |                                  |  |
|------------------------------------------------------------|----------------------------------|--|
| BRAND                                                      | APPLICATION                      |  |
| Stroheim                                                   | Fabric                           |  |
| USES                                                       | CATEGORIES                       |  |
| Drapery                                                    | Sheer, Crewels /<br>Embroideries |  |
| воок                                                       | COLORS                           |  |
| Ambiance Narrow Sheers (2<br>Books) Moonbean /<br>Biscotti | Grey, White                      |  |
| DESIGN TYPES                                               | SCALE                            |  |
| Embroidery, Geometric,<br>Contemporary / Modern            | Large                            |  |

| WIDTH                | VERTICAL REPEAT     | HORIZONTAL REPEAT   | CONTENT                                                      |
|----------------------|---------------------|---------------------|--------------------------------------------------------------|
| 50.00 in (127.00 cm) | 15.35 in (38.99 cm) | 12.50 in (31.75 cm) | Embroidery: 76% Polyester,<br>24% Lurex, Base: 100%<br>Linen |
| BACKING              | PRODUCT NUMBER      | DATE BOOKED         | COUNTRY                                                      |
|                      | 1968504             | 06/2024             | India                                                        |
| CLEANING CODES       | _                   |                     |                                                              |
| S                    |                     |                     |                                                              |

ADDITIONAL PRODUCT NOTES

DIRECTION SHOWN

Up the Bolt

Exclusive Pattern, Embroidered Textiles Are Not, Guaranteed For Precise Color, Matching And Colorfastness., Color Placement Of Embroidery, May Vary. All Measurements, Quoted For Repeats Are, Approximate.