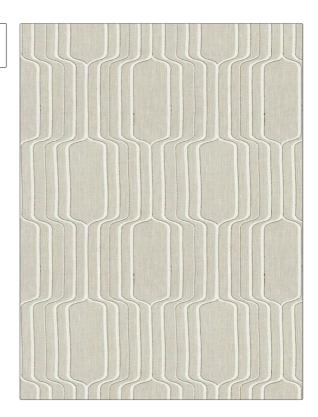

| PATTERN Hermes COLOR Almond                                |                                  |
|------------------------------------------------------------|----------------------------------|
| BRAND                                                      | APPLICATION                      |
| Stroheim                                                   | Fabric                           |
| USES                                                       | CATEGORIES                       |
| Drapery                                                    | Sheer, Crewels /<br>Embroideries |
| воок                                                       | COLORS                           |
| Ambiance Narrow Sheers (2<br>Books) Moonbean /<br>Biscotti | Linen, White                     |
| DESIGN TYPES                                               | SCALE                            |
| Embroidery, Geometric,<br>Contemporary / Modern            | Large                            |

| WIDTH                | VERTICAL REPEAT     | HORIZONTAL REPEAT   | CONTENT                                                      |
|----------------------|---------------------|---------------------|--------------------------------------------------------------|
| 50.00 in (127.00 cm) | 15.35 in (38.99 cm) | 12.50 in (31.75 cm) | Embroidery: 76% Polyester,<br>24% Lurex, Base: 100%<br>Linen |
| BACKING              | PRODUCT NUMBER      | DATE BOOKED         | COUNTRY                                                      |
|                      | 1968505             | 06/2024             | India                                                        |
| CLEANING CODES       | _                   |                     |                                                              |
| 3                    |                     |                     |                                                              |

ADDITIONAL PRODUCT NOTES

DIRECTION SHOWN

Up the Bolt

Exclusive Pattern, Embroidered Textiles Are Not, Guaranteed For Precise Color, Matching And Colorfastness., Color Placement Of Embroidery, May Vary. All Measurements, Quoted For Repeats Are, Approximate.