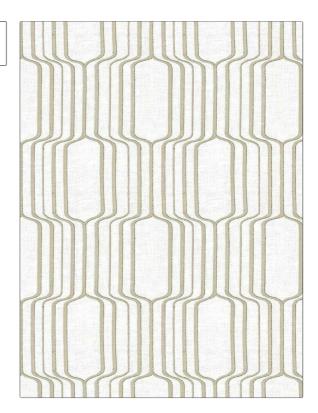

| PATTERN Hermes COLOR Biscotti                              |                                  |  |
|------------------------------------------------------------|----------------------------------|--|
| BRAND                                                      | APPLICATION                      |  |
| Stroheim                                                   | Fabric                           |  |
| USES                                                       | CATEGORIES                       |  |
| Drapery                                                    | Sheer, Crewels /<br>Embroideries |  |
| воок                                                       | COLORS                           |  |
| Ambiance Narrow Sheers (2<br>Books) Moonbean /<br>Biscotti | Taupe / Tan, Linen, White        |  |
| DESIGN TYPES                                               | SCALE                            |  |
| Embroidery, Geometric,<br>Contemporary / Modern            | Large                            |  |

| WIDTH                | VERTICAL REPEAT     | HORIZONTAL REPEAT   | CONTENT                                                      |
|----------------------|---------------------|---------------------|--------------------------------------------------------------|
| 50.00 in (127.00 cm) | 15.35 in (38.99 cm) | 12.50 in (31.75 cm) | Embroidery: 76% Polyester,<br>24% Lurex, Base: 100%<br>Linen |
| BACKING              | PRODUCT NUMBER      | DATE BOOKED         | COUNTRY                                                      |
|                      | 1968506             | 06/2024             | India                                                        |
| CLEANING CODES       | _                   |                     |                                                              |
| 5                    |                     |                     |                                                              |

ADDITIONAL PRODUCT NOTES

DIRECTION SHOWN

Up the Bolt

Exclusive Pattern, Embroidered Textiles Are Not, Guaranteed For Precise Color, Matching And Colorfastness., Color Placement Of Embroidery, May Vary. All Measurements, Quoted For Repeats Are, Approximate.