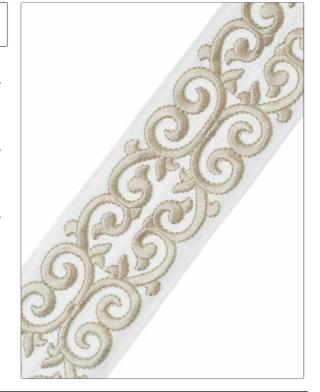

PATTERN Occitan COLOR Linen

BRAND

APPLICATION

Stroheim

**Trimming** 

USES

CATEGORIES

Bedding, Window, Accessories, Furniture Braids / Borders / Tape

воок

Leading Edge Synchronicity

COLORS

Trim

DESIGN TYPES

Embroidery, Geometric, Lattice, Architectural, Scrollwork, Handcrafted

| WIDTH             | VERTICAL REPEAT    | HORIZONTAL REPEAT | CONTENT                                       |
|-------------------|--------------------|-------------------|-----------------------------------------------|
| 3.50 in (8.89 cm) | 5.25 in (13.34 cm) | 0.00 in (0.00 cm) | Embroidery: 100% Viscose,<br>Base: 100% Linen |
| PRODUCT NUMBER    | DATE BOOKED        | COUNTRY           |                                               |
| 2750101           | 01/2021            | India             |                                               |
|                   |                    |                   |                                               |

ADDITIONAL PRODUCT NOTES

Exclusive Pattern, Border / Braid / Tape, Natural Fibers, And Embroidered Textiles, Are Not Guaranteed For, Color Matching, Color, Fastness Or Durability., Cuttings From Current Stock, Is Recommended., Width: 3.50 In