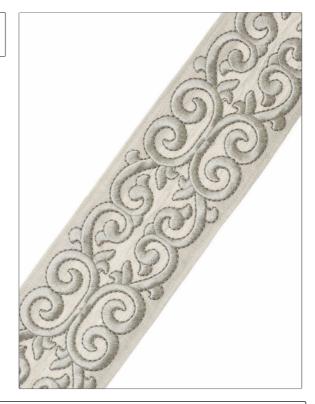

PATTERN Occitan **Eucalyptus** COLOR

BRAND APPLICATION

Stroheim Trimming

USES CATEGORIES

Bedding, Window, Braids / Borders / Tape Accessories, Furniture

воок COLORS

Light Green

**Leading Edge Synchronicity** 

Trim

DESIGN TYPES

Embroidery, Geometric, Lattice, Architectural, Scrollwork, Handcrafted

| WIDTH             | VERTICAL REPEAT    | HORIZONTAL REPEAT | CONTENT                                      |
|-------------------|--------------------|-------------------|----------------------------------------------|
| 3.50 in (8.89 cm) | 5.25 in (13.34 cm) | 0.00 in (0.00 cm) | Embroidery: 100% Viscose<br>Base: 100% Linen |
| PRODUCT NUMBER    | DATE BOOKED        | COUNTRY           | _                                            |
| 2750102           | 01/2021            | India             |                                              |

ADDITIONAL PRODUCT NOTES

Exclusive Pattern, Border / Braid / Tape, Natural Fibers, And Embroidered Textiles, Are Not Guaranteed For, Color Matching, Color, Fastness Or Durability., Cuttings From Current Stock, Is Recommended., Width: 3.50 In