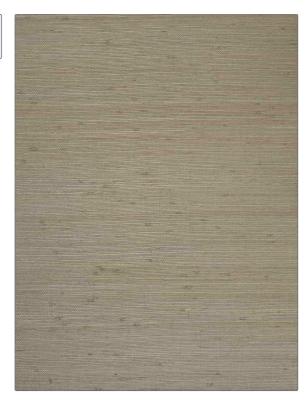

75213W Jaiden COLOR FOSSIL-01

BRAND

APPLICATION

Stroheim

Wallcovering

CATEGORIES

воок

Grasscloths, Textures, ASTM-E84, Handcrafted / Handmade, Wovens Grasscloth: Prints & Textures Binder

COLORS

DESIGN TYPES

Taupe / Tan

**Texture Plain** 

| WIDTH                                         | VERTICAL REPEAT   | HORIZONTAL REPEAT | CONTENT                                               |
|-----------------------------------------------|-------------------|-------------------|-------------------------------------------------------|
| 36.00 in (91.44 cm)                           | 0.00 in (0.00 cm) | 0.00 in (0.00 cm) | Face: 85% Jute, 15%<br>Cotton, Backing: 100%<br>Paper |
| BACKING                                       | FIRE CODES        | PRODUCT NUMBER    | DATE BOOKED                                           |
| Strippable, Pretrimmed,<br>100% Paper Backing | Passes ASTM-E84   | 2822601           | 06/2023                                               |
| COUNTRY                                       | _                 |                   |                                                       |
| China                                         |                   |                   |                                                       |