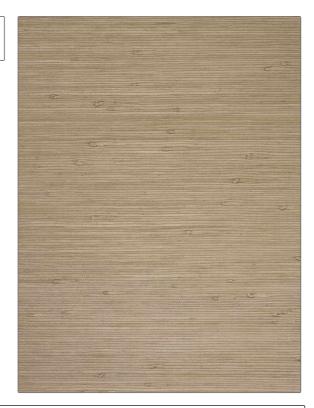

PATTERN 75215W Jeffrey COLOR HUSH-01

BRAND

APPLICATION

Stroheim

Wallcovering

CATEGORIES

воок

Grasscloths, Textures, ASTM-E84, Handcrafted / Handmade, Wovens Grasscloth: Prints & Textures Binder

COLORS

DESIGN TYPES

Taupe / Tan

**Texture Plain** 

| 0.00 in (0.00 cm) | 0.00 in (0.00 cm) | Face: 92% Jute, 8% Cotton,<br>Backing: 100% Paper |
|-------------------|-------------------|---------------------------------------------------|
| FIRE CODES        | PRODUCT NUMBER    | DATE BOOKED                                       |
| Passes ASTM-E84   | 2823001           | 06/2023                                           |
|                   |                   |                                                   |
|                   |                   |                                                   |
|                   | FIRE CODES        | FIRE CODES PRODUCT NUMBER                         |