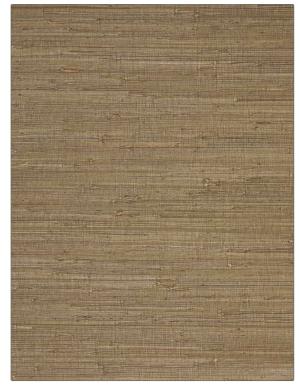

C

PATTERN 75233W Raylan color 501

BRAND

APPLICATION

Stroheim

Wallcovering

CATEGORIES

COLORS

Grasscloths, Textures, ASTM-E84, Handcrafted / Handmade, Wovens Taupe / Tan

DESIGN TYPES

**Texture Plain** 

| WIDTH                                         | VERTICAL REPEAT   | HORIZONTAL REPEAT | CONTENT                                                    |
|-----------------------------------------------|-------------------|-------------------|------------------------------------------------------------|
| 36.00 in (91.44 cm)                           | 0.00 in (0.00 cm) | 0.00 in (0.00 cm) | Face: 90% Rushcloth, 10%<br>Cotton, Backing: 100%<br>Paper |
| BACKING                                       | FIRE CODES        | PRODUCT NUMBER    | COUNTRY                                                    |
| Strippable, Pretrimmed,<br>100% Paper Backing | Passes ASTM-E84   | 2826601           | China                                                      |