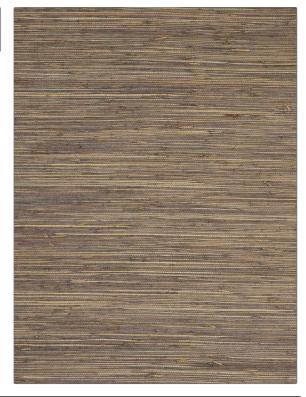

C

PATTERN 75232W Revan color 501

BRAND

APPLICATION

Stroheim

Wallcovering

CATEGORIES

COLORS

Grasscloths, Textures, ASTM-E84, Handcrafted / Handmade, Wovens Taupe / Tan

DESIGN TYPES

**Texture Plain** 

| WIDTH                                         | VERTICAL REPEAT   | HORIZONTAL REPEAT | CONTENT                                             |
|-----------------------------------------------|-------------------|-------------------|-----------------------------------------------------|
| 36.00 in (91.44 cm)                           | 0.00 in (0.00 cm) | 0.00 in (0.00 cm) | Face: 90% Seagrass, 10%<br>Cotton, Back: 100% Paper |
| BACKING                                       | FIRE CODES        | PRODUCT NUMBER    | COUNTRY                                             |
| Strippable, Pretrimmed,<br>100% Paper Backing | Passes ASTM-E84   | 2828801           | China                                               |