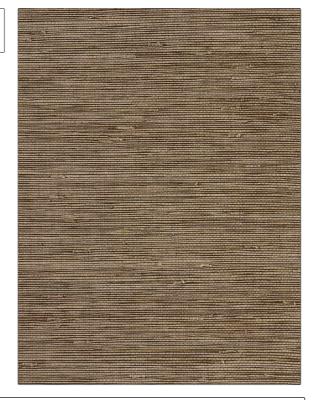

75231W Ramy COLOR 501

BRAND

APPLICATION

Stroheim

Wallcovering

CATEGORIES

COLORS

Grasscloths, Textures, ASTM-E84, Handcrafted / Handmade, Wovens Black, Taupe / Tan

DESIGN TYPES

**Texture Plain** 

| WIDTH                                         | VERTICAL REPEAT   | HORIZONTAL REPEAT | CONTENT                                             |
|-----------------------------------------------|-------------------|-------------------|-----------------------------------------------------|
| 36.00 in (91.44 cm)                           | 0.00 in (0.00 cm) | 0.00 in (0.00 cm) | Face: 90% Rushcore, 10%<br>Cotton, Back: 100% Paper |
| BACKING                                       | FIRE CODES        | PRODUCT NUMBER    | COUNTRY                                             |
| Strippable, Pretrimmed,<br>100% Paper Backing | Passes ASTM-E84   | 2829201           | China                                               |

ADDITIONAL PRODUCT NOTES

Strippable, Pretrimmed, Latex Free, 100% Paper Backing, Paste The Paper, Random Match, Class A Fire Rating, Variations In Color May Occur, From Lot To Lot.