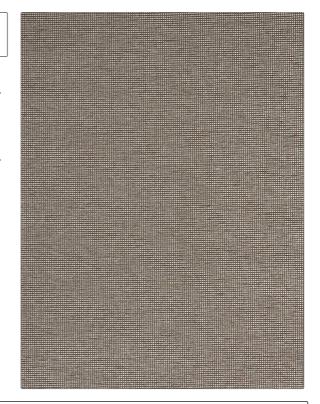

PATTERN 75222W Prentice COLOR 501

BRAND

APPLICATION

Stroheim

Wallcovering

CATEGORIES

COLORS

Grasscloths, Textures, ASTM-E84, Handcrafted / Handmade, Wovens Taupe / Tan, Metallic

DESIGN TYPES

**Texture Plain** 

| WIDTH                                         | VERTICAL REPEAT                                       | HORIZONTAL REPEAT | CONTENT                               |
|-----------------------------------------------|-------------------------------------------------------|-------------------|---------------------------------------|
| 36.00 in (91.44 cm)                           | 0.00 in (0.00 cm)                                     | 0.00 in (0.00 cm) | Face: 100% Paper, Backing: 100% Paper |
| BACKING                                       | FIRE CODES                                            | PRODUCT NUMBER    | COUNTRY                               |
| Strippable, Pretrimmed,<br>100% Paper Backing | Passes ASTM-E84, Ce Mark<br>Certified, Passes EN15102 | 2830301           | South Korea                           |