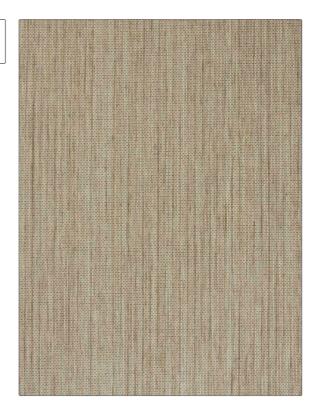

PATTERN 75224W Pasha color Tanin 01

BRAND

APPLICATION

Stroheim

Wallcovering

CATEGORIES

воок

Grasscloths, Textures, ASTM-E84, Handcrafted / Handmade, Wovens Grasscloth: Prints & Textures Binder

COLORS

DESIGN TYPES

Taupe / Tan

**Texture Plain** 

| WIDTH                                         | VERTICAL REPEAT   | HORIZONTAL REPEAT | CONTENT                               |
|-----------------------------------------------|-------------------|-------------------|---------------------------------------|
| 36.00 in (91.44 cm)                           | 0.00 in (0.00 cm) | 0.00 in (0.00 cm) | Face: 100% Paper, Backing: 100% Paper |
| BACKING                                       | FIRE CODES        | PRODUCT NUMBER    | DATE BOOKED                           |
| Strippable, Pretrimmed,<br>100% Paper Backing | Passes ASTM-E84   | 2830601           | 06/2023                               |
| COUNTRY                                       | _                 |                   |                                       |
| Japan                                         |                   |                   |                                       |