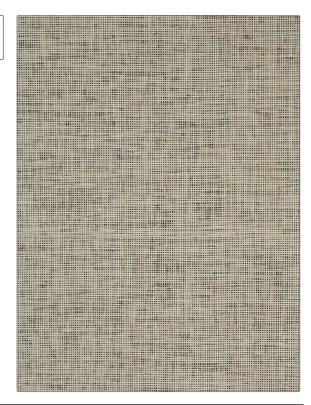

PATTERN 75226W Pace COLOR Tapioca 01

BRAND

APPLICATION

Stroheim

Wallcovering

CATEGORIES

воок

Grasscloths, Textures, ASTM-E84, Handcrafted / Handmade, Wovens Grasscloth: Prints & Textures Binder

COLORS

DESIGN TYPES

Black, Beige

**Texture Plain** 

| WIDTH                                         | VERTICAL REPEAT   | HORIZONTAL REPEAT | CONTENT                               |
|-----------------------------------------------|-------------------|-------------------|---------------------------------------|
| 36.00 in (91.44 cm)                           | 0.00 in (0.00 cm) | 0.00 in (0.00 cm) | Face: 100% Paper, Backing: 100% Paper |
| BACKING                                       | FIRE CODES        | PRODUCT NUMBER    | DATE BOOKED                           |
| Strippable, Pretrimmed,<br>100% Paper Backing | Passes ASTM-E84   | 2831101           | 06/2023                               |
| COUNTRY                                       |                   |                   |                                       |
| Japan                                         |                   |                   |                                       |