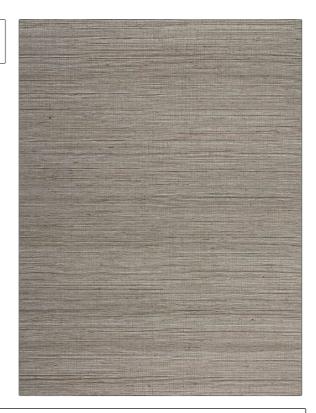

PATTERN 75236W Sakari COLOR Brindle 01

BRAND

APPLICATION

Stroheim

Wallcovering

CATEGORIES

воок

Grasscloths, Textures, ASTM-E84, Handcrafted / Handmade, Wovens Grasscloth: Prints & Textures Binder

COLORS

DESIGN TYPES

Beige, Metallic

**Texture Plain** 

| WIDTH                                         | VERTICAL REPEAT   | HORIZONTAL REPEAT | CONTENT                                          |
|-----------------------------------------------|-------------------|-------------------|--------------------------------------------------|
| 36.00 in (91.44 cm)                           | 0.00 in (0.00 cm) | 0.00 in (0.00 cm) | Face: 85% Sisal, 15%<br>Cotton, Back: 100% Paper |
| BACKING                                       | FIRE CODES        | PRODUCT NUMBER    | DATE BOOKED                                      |
| Strippable, Pretrimmed,<br>100% Paper Backing | Passes ASTM-E84   | 2831901           | 06/2023                                          |
| COUNTRY                                       | _                 |                   |                                                  |
| China                                         |                   |                   |                                                  |

ADDITIONAL PRODUCT NOTES

Strippable, Pretrimmed, Latex Free, 100% Paper Backing, Paste The Paper, Random Match, Class A Fire Rating, Variations In Color May Occur, From Lot To Lot.