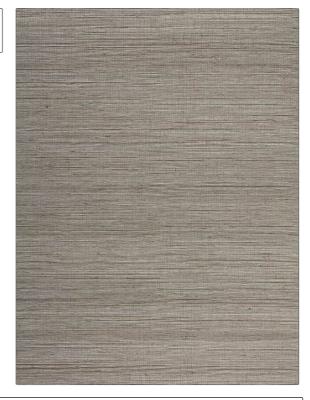

75236W Sakari color 501

BRAND

APPLICATION

Stroheim

Wallcovering

CATEGORIES

COLORS

Grasscloths, Textures, ASTM-E84, Handcrafted / Handmade, Wovens Beige, Metallic

DESIGN TYPES

**Texture Plain** 

| WIDTH                                         | VERTICAL REPEAT   | HORIZONTAL REPEAT | CONTENT                                          |
|-----------------------------------------------|-------------------|-------------------|--------------------------------------------------|
| 36.00 in (91.44 cm)                           | 0.00 in (0.00 cm) | 0.00 in (0.00 cm) | Face: 85% Sisal, 15%<br>Cotton, Back: 100% Paper |
| BACKING                                       | FIRE CODES        | PRODUCT NUMBER    | COUNTRY                                          |
| Strippable, Pretrimmed,<br>100% Paper Backing | Passes ASTM-E84   | 2832001           | China                                            |