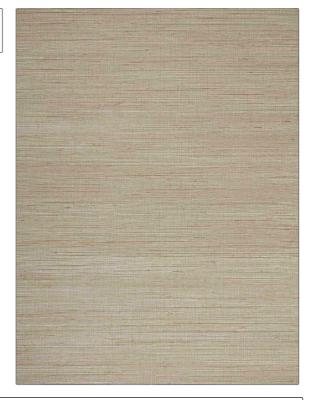

75236W Sakari color 502

BRAND

APPLICATION

Stroheim

Wallcovering

CATEGORIES

COLORS

Grasscloths, Textures, ASTM-E84, Handcrafted / Handmade, Wovens Taupe / Tan, Metallic

DESIGN TYPES

**Texture Plain** 

| WIDTH                                         | VERTICAL REPEAT   | HORIZONTAL REPEAT | CONTENT                                          |
|-----------------------------------------------|-------------------|-------------------|--------------------------------------------------|
| 36.00 in (91.44 cm)                           | 0.00 in (0.00 cm) | 0.00 in (0.00 cm) | Face: 85% Sisal, 15%<br>Cotton, Back: 100% Paper |
| BACKING                                       | FIRE CODES        | PRODUCT NUMBER    | COUNTRY                                          |
| Strippable, Pretrimmed,<br>100% Paper Backing | Passes ASTM-E84   | 2832002           | China                                            |