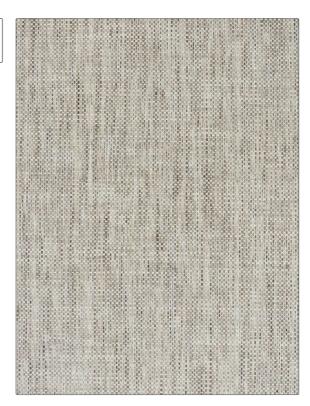

75228W Percey Color Cement 02

BRAND

APPLICATION

Stroheim

Wallcovering

CATEGORIES

воок

Grasscloths, Textures, ASTM-E84, Handcrafted / Handmade, Wovens Grasscloth: Prints & Textures Binder

COLORS

DESIGN TYPES

Grey, Taupe / Tan, Off White / Ivory **Texture Plain** 

| VERTICAL REPEAT   | HORIZONTAL REPEAT | CONTENT                                                         |
|-------------------|-------------------|-----------------------------------------------------------------|
| 0.00 in (0.00 cm) | 0.00 in (0.00 cm) | Face: 100% Paper, Backing: 100% Paper                           |
| FIRE CODES        | PRODUCT NUMBER    | DATE BOOKED                                                     |
| Passes ASTM-E84   | 2832302           | 06/2023                                                         |
|                   |                   |                                                                 |
| •                 |                   |                                                                 |
|                   | 0.00 in (0.00 cm) | 0.00 in (0.00 cm) 0.00 in (0.00 cm)   FIRE CODES PRODUCT NUMBER |