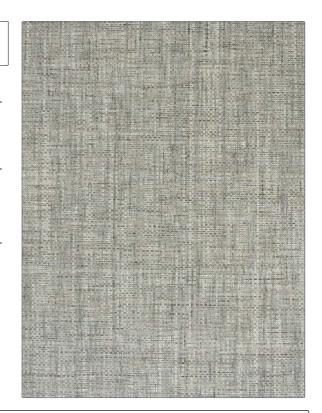

75228W Percey COLOR Pelican 03

BRAND

APPLICATION

Stroheim

Wallcovering

CATEGORIES

COLLECTION

Grasscloths, Textures, ASTM-E84, Handcrafted / Handmade, Wovens **Grasscloth Wallcovering** 

COLORS

DESIGN TYPES

Grey, Taupe / Tan

**Texture Plain** 

| WIDTH                                         | VERTICAL REPEAT   | HORIZONTAL REPEAT | CONTENT                               |
|-----------------------------------------------|-------------------|-------------------|---------------------------------------|
| 36.00 in (91.44 cm)                           | 0.00 in (0.00 cm) | 0.00 in (0.00 cm) | Face: 100% Paper, Backing: 100% Paper |
| BACKING                                       | FIRE CODES        | PRODUCT NUMBER    | COUNTRY                               |
| Strippable, Pretrimmed,<br>100% Paper Backing | Passes ASTM-E84   | 2832303           | Japan                                 |