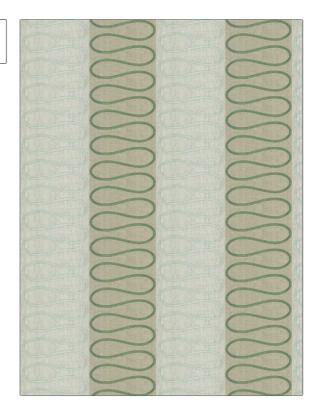

PATTERN Zip Wave
COLOR Laurel

BRAND APPLICATION

Stroheim Fabric

USES CATEGORIES

Bedding, Drapery Crewels / Embroideries, Linen

Medium

BOOK COLORS

Color: Bluebell - Laurel Green, Aqua / Teal

DESIGN TYPES SCALE

Embroidery, Stripes, Contemporary / Modern, Scrollwork

RAILROADED

Not Railroaded

| WIDTH                | VERTICAL REPEAT   | HORIZONTAL REPEAT   | CONTENT                                       |
|----------------------|-------------------|---------------------|-----------------------------------------------|
| 52.00 in (132.08 cm) | 2.50 in (6.35 cm) | 13.00 in (33.02 cm) | Embroidery: 100% Viscose,<br>Base: 100% Linen |
| BACKING              | PRODUCT NUMBER    | DATE BOOKED         | COUNTRY                                       |
|                      | 2839604           | 06/2021             | India                                         |
| CLEANING CODES       |                   |                     |                                               |
| 5                    |                   |                     |                                               |