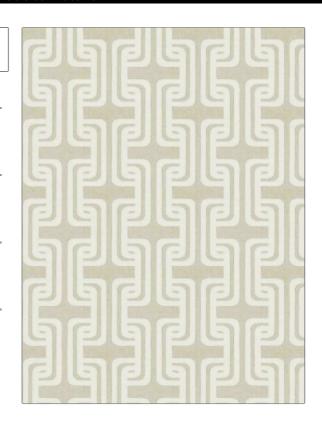

PATTERN Mod Applique COLOR Linen

BRAND

Stroheim Fabric

USES CATEGORIES

Bedding, Drapery Crewels / Embroideries

APPLICATION

Large

BOOK COLORS

Color: Linen - Saffron Linen

DESIGN TYPES SCALE

Embroidery, Geometric, Lattice / Fretwork, Diamond

DIRECTION SHOWN

Up the Bolt

| WIDTH                | VERTICAL REPEAT    | HORIZONTAL REPEAT  | CONTENT                                                                   |
|----------------------|--------------------|--------------------|---------------------------------------------------------------------------|
| 51.00 in (129.54 cm) | 8.75 in (22.22 cm) | 8.50 in (21.59 cm) | Embroidery: 90% Viscose,<br>10% Polyester, Base: 59%<br>Cotton, 41% Linen |
| BACKING              | PRODUCT NUMBER     | DATE BOOKED        | COUNTRY                                                                   |
|                      | 4183802            | 06/2021            | India                                                                     |
| CLEANING CODES       |                    |                    |                                                                           |
| S                    |                    |                    |                                                                           |